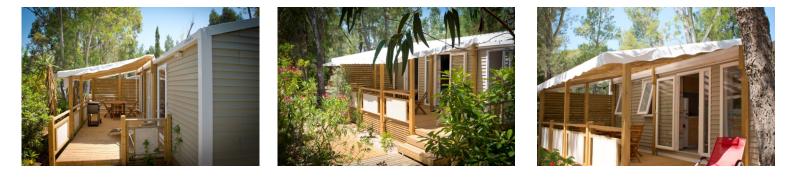

## **Premium** Luxury at Camping Prices **TT**

Patio<sup>®</sup> Mobile home

Our Patio® mobile homes are all new or very recent. Spacious and **air-conditioned**, they include **two bathrooms**, making them an ideal choice for holidaying with other couples or older children!

## Patio<sup>®</sup> 2 rooms - 4 guests

- 1 bedroom with double bed (140 x 190 cm).
- ✓ 1 bedroom with 2 single beds (80 x 180 cm).
- ✓ 2 bathrooms with toilet.
- Gas plancha or barbecue.

Mobile home area: 33.2 m² Area including built-in terrace: 33.97 m²

## Patio<sup>®</sup> 3 rooms - 6 guests

- ✓ Spacious living room.
- ✓ 1 bedroom with double bed (140 x 190 cm).
  ✓ 2 bedrooms with 2 single beds (80 x 180 cm)
- 2 bathrooms and 2 toilets, including
- separate.
- ✓ Gas plancha or barbecue.
- Washing machine.

Mobile home area: 40 m<sup>2</sup> Terrace 20m<sup>2</sup> including 15m<sup>2</sup> covered

In France, the minimum legal plot size is 80 sq. metres. Contrary to many campsites, this requirement is largely respected at Camping de La Pascalinette<sup>®</sup>: according to your mobile home model, our plots offer you 90 to 170 m<sup>2</sup> of shaded peace and quiet, marked-out with vegetation – you're at home here!