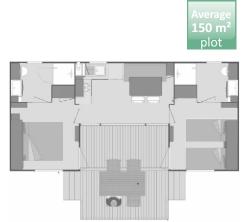

## Patio<sup>®</sup> 3 rooms - 6 guests

- ✓ Spacious living room.
- ✓ 1 bedroom with double bed (140 x 190 cm).
  ✓ 2 bedrooms with 2 single beds (80 x 180 cm)
- 2 bathrooms and 2 toilets, including
- separate.
- ✓ Gas plancha or barbecue.
- Washing machine.

Mobile home area: 40 m<sup>2</sup> Terrace 20m<sup>2</sup> including 15m<sup>2</sup> covered

In France, the minimum legal plot size is 80 sq. metres. Contrary to many campsites, this requirement is largely respected at Camping de La Pascalinette<sup>®</sup>: according to your mobile home model, our plots offer you 90 to 170 m<sup>2</sup> of shaded peace and quiet, marked-out with vegetation – you're at home here!