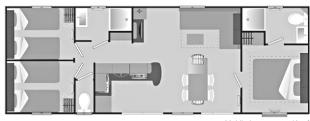

## Patio<sup>®</sup> 3 rooms - 6 guests

- ✓ Spacious living room.
- ✓ 1 bedroom with double bed (140 x 190 cm).
  ✓ 2 bedrooms with 2 single beds (80 x 180 cm)
- 2 bathrooms and 2 toilets, including
- separate.
- ✓ Gas plancha or barbecue.
- Washing machine.

Mobile home area: 40 m<sup>2</sup> Terrace 20m<sup>2</sup> including 15m<sup>2</sup> covered

In France, the minimum legal plot size is 80 sq. metres. Contrary to many campsites, this requirement is largely respected at Camping de La Pascalinette<sup>®</sup>: according to your mobile home model, our plots offer you 90 to 170 m<sup>2</sup> of shaded peace and quiet, marked-out with vegetation – you're at home here!