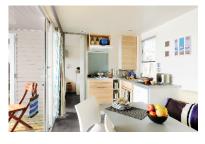

## Patio<sup>®</sup> 3 rooms - 6 guests

- ✓ Spacious living room.
- ✓ 1 bedroom with double bed (140 x 190 cm).
  ✓ 2 bedrooms with 2 single beds (80 x 180 cm)
- 2 bathrooms and 2 toilets, including
- separate.
- ✓ Gas plancha or barbecue.
- Washing machine.